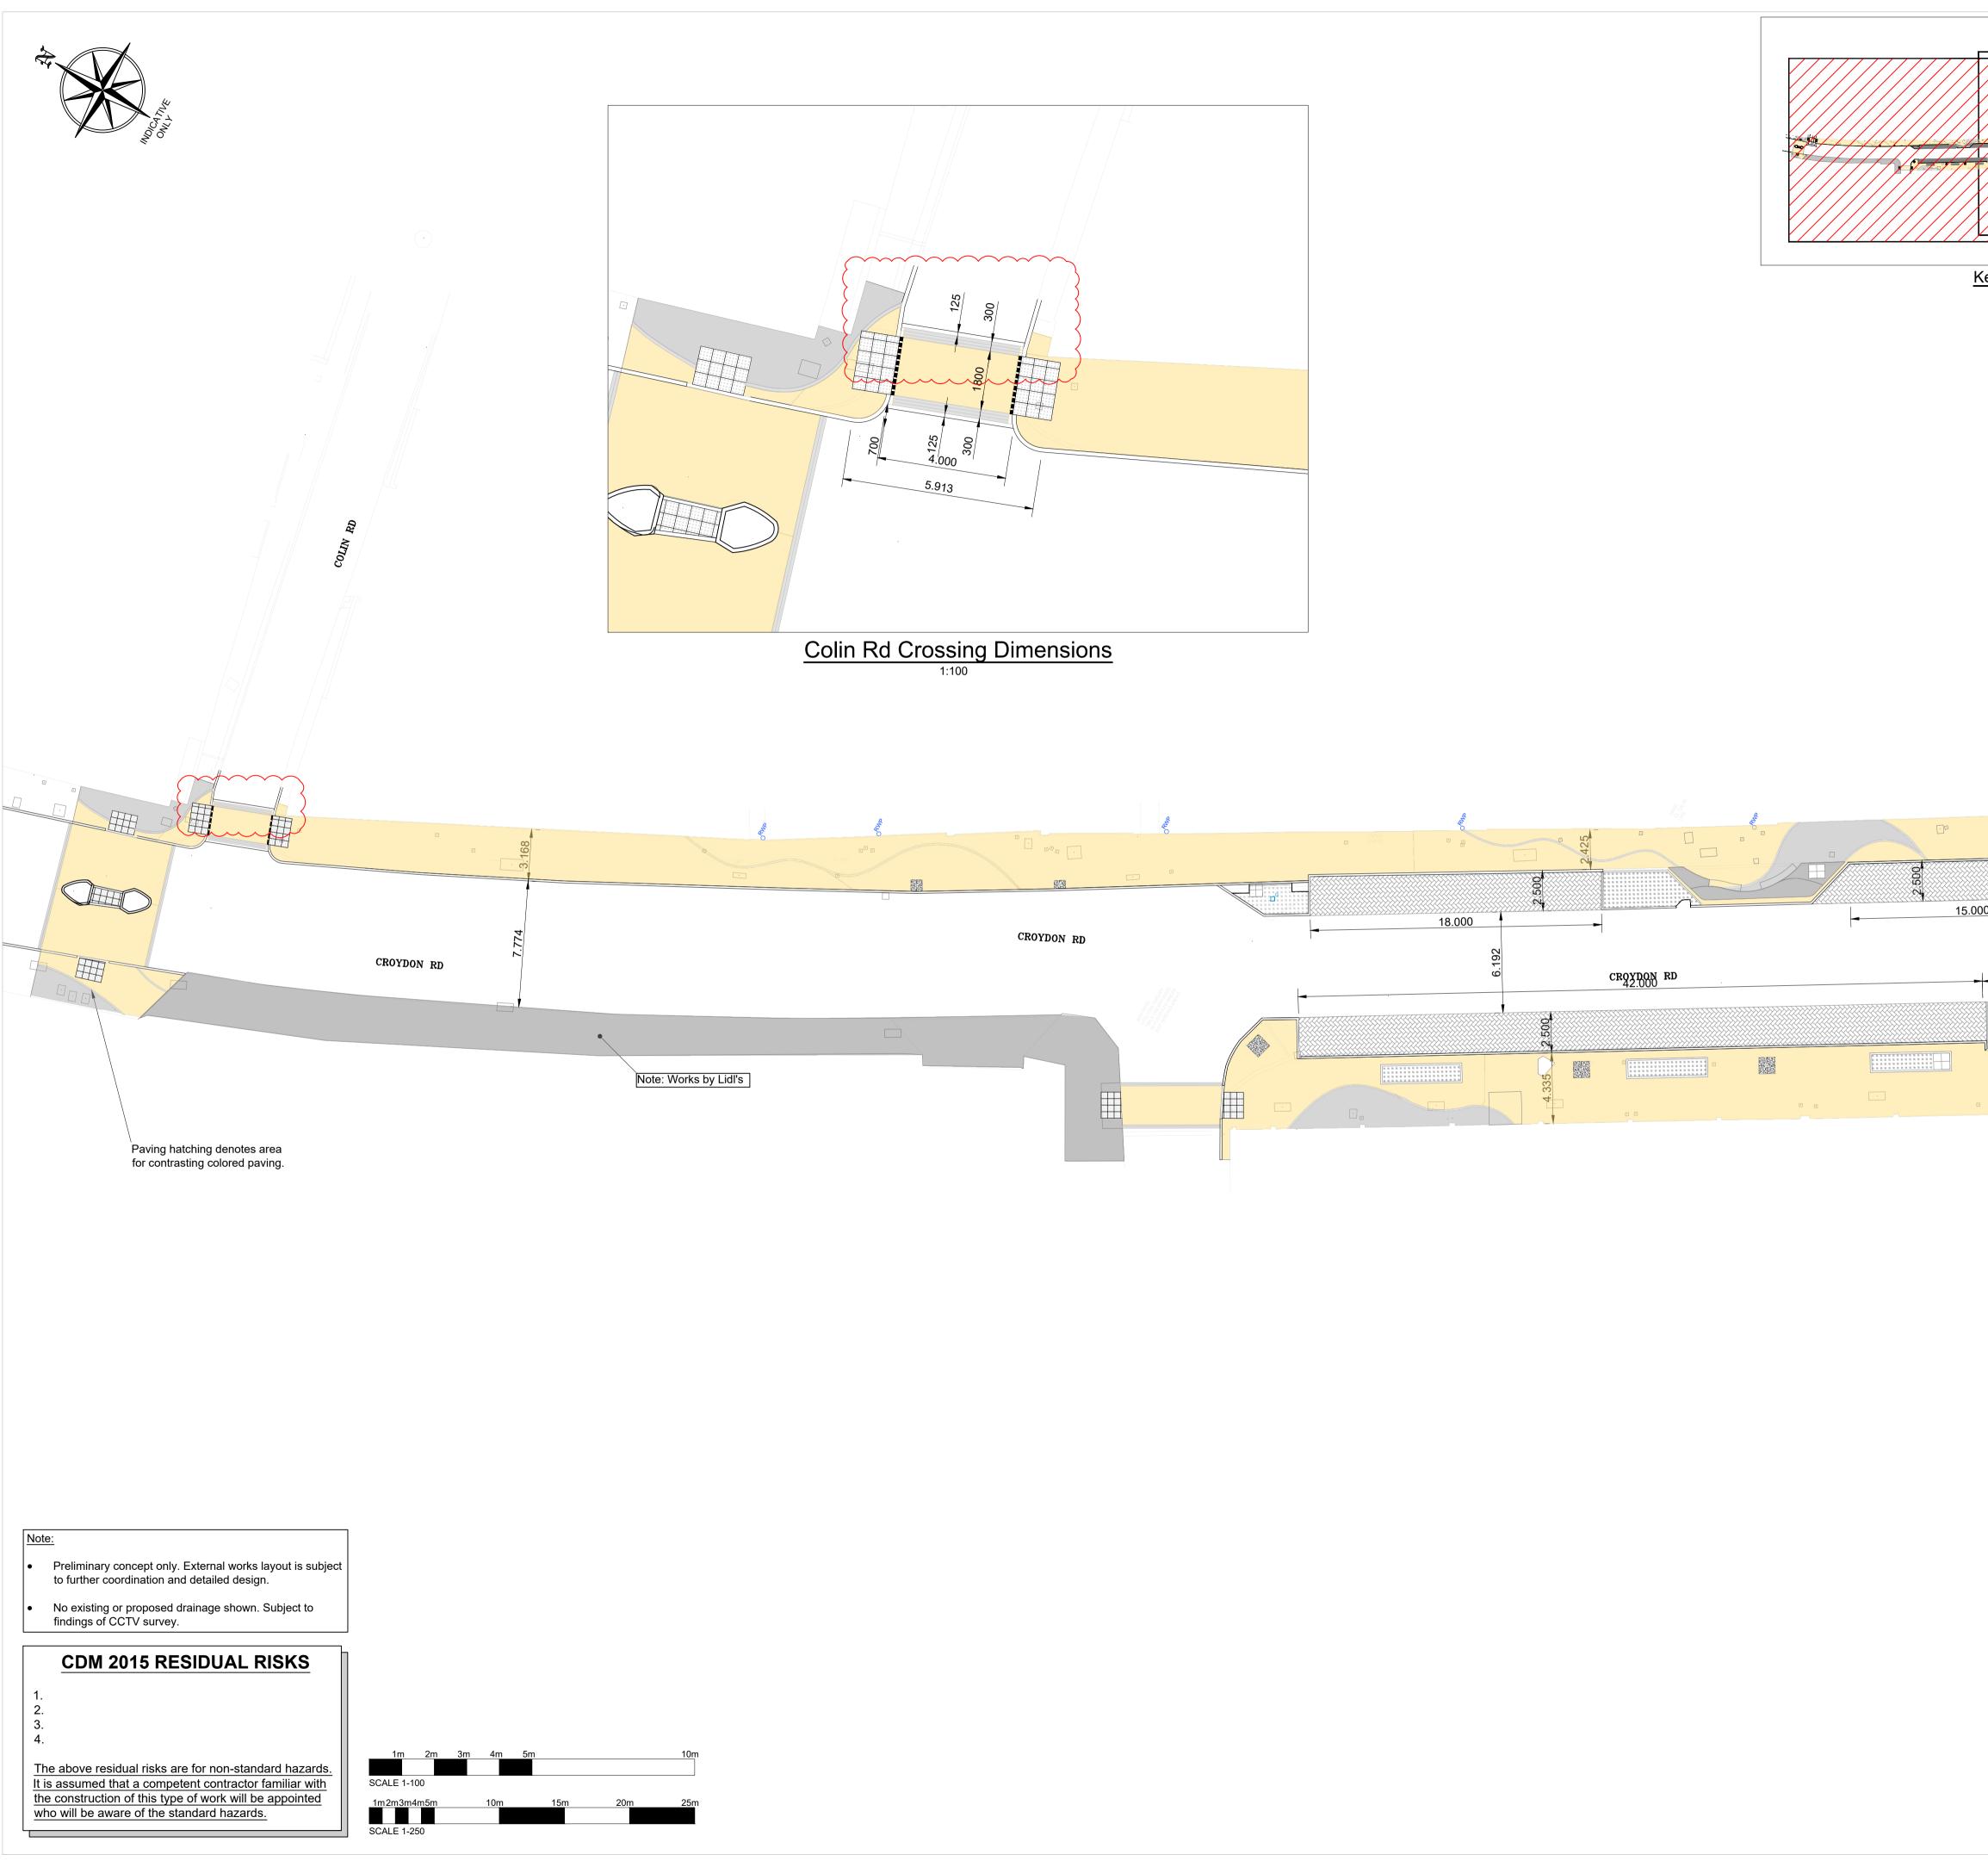

Key

|          | BMTRADA<br>BOGOTO<br>012                                                                                                                                                                                                                    |
|----------|---------------------------------------------------------------------------------------------------------------------------------------------------------------------------------------------------------------------------------------------|
|          | NOTES                                                                                                                                                                                                                                       |
|          | NOTES<br>1. DO NOT SCALE THIS DRAWING.<br>WORK TO FIGURED DIMENSIONS ONLY.<br>ALL DIMENSIONS ARE IN MILLIMETRES (mm)<br>UNLESS NOTED OTHERWISE.                                                                                             |
|          | 2. This drawing is to be read in conjunction with all relevant Architect's, Engineer's and Specialist's drawings and their respective Specifications.                                                                                       |
| ey Plan  | <ol> <li>All work to comply with the relevant British Standards,<br/>Codes of Practice and the Building Regulations.</li> </ol>                                                                                                             |
|          | <ol> <li>Any discrepancies between all working drawings,<br/>specifications and schedules of all disciplines to be<br/>immediately notified to CTP for clarification/correction<br/>prior to construction of relevant structure.</li> </ol> |
|          | Key<br>Paving, full depth construction or where possible<br>overlay in footway, Colour Tan.                                                                                                                                                 |
|          | Paving, full depth construction or where possible                                                                                                                                                                                           |
|          | overlay in footway, Colour Silver. Paving, full depth construction in parking bays.                                                                                                                                                         |
|          | Hydrorock attenuation underneath, TBC.                                                                                                                                                                                                      |
|          | drawings.                                                                                                                                                                                                                                   |
|          | Parklet design as per Landscape Architect's drawings.                                                                                                                                                                                       |
|          | Soft landscaping designed as raingarden.                                                                                                                                                                                                    |
|          | Tactile Paving.                                                                                                                                                                                                                             |
|          | <sup>GU_128.83</sup> Existing gully<br><sup>□<sup>6</sup> Proposed gully</sup>                                                                                                                                                              |
|          | <ul> <li>Proposed guily</li> <li>Proposed Rain Water Pipe</li> </ul>                                                                                                                                                                        |
|          | EV Charging Point                                                                                                                                                                                                                           |
|          | – – – 'Nib Nobler' Drainage channel                                                                                                                                                                                                         |
|          | Beany Block Kerb                                                                                                                                                                                                                            |
|          | Note: For Kerbing layout, Kerb details and Lining & Signing refer to drawings A8411-1606 & 1607                                                                                                                                             |
| Drawing  | Note: For Cross Sections refer to drawings<br>A8411-1610 & 1612                                                                                                                                                                             |
|          | Note: All road markings shall be in accordance with Traffic Signs Regulations and General                                                                                                                                                   |
|          | Directions 2016 and Traffic Signs Manual Ch. 5<br>Note: Raised crossovers - Traffic Category 5                                                                                                                                              |
|          | USRV to =>45 PPV/PSRV =>50 ; Gateway<br>Crossings - Traffic Category 8/9 - USRV =>50<br>and PPV/PSRV =>50                                                                                                                                   |
| For cont |                                                                                                                                                                                                                                             |
|          | T7 Extra row of Conversation X Setts added to 09.02.24 SF SM<br>Eastern side of each crossing                                                                                                                                               |
|          | T6 Kerbs on Colin Rd revised 07.02.24 SF SM                                                                                                                                                                                                 |
|          | T5       Crossing point & Paving on Colin Rd revised       06.02.24       SF       SM         & Note added       T4       Layout revised       08.11.23       SF       SM                                                                   |
|          | T3 Tactile Paving resized & Rain Gardens 20.09.23 SF SM revised                                                                                                                                                                             |
|          | T2External Works layout revised25.01.23SFSMT1Tender Issue02.12.22SFSM                                                                                                                                                                       |
|          | P4Layout revised as indicated20.10.22NSVSMP3Layout revised as indicated15.08.22SFSM                                                                                                                                                         |
|          | P2Rain Garden Inlets Added20.06.22SFSMP1Work in Progress27.04.22NSVSM                                                                                                                                                                       |
|          | Revision         Amendments         Date         Rev'd         Chk'd           Created by:         Date created:         Discipline:         Discipline:           NSV         April 2022         CIVILS                                    |
|          | Suffolk House 154 High Street<br>Sevenoaks Kent TN13 1XE UK                                                                                                                                                                                 |
|          | UK: +44 (0)1732 740195<br>www.ctp-Ilp.com                                                                                                                                                                                                   |
|          | Croydon Road<br>Caterham                                                                                                                                                                                                                    |
|          | Drawing Title:<br>External Works Layout<br>General Arrangement Sheet 1 of 2                                                                                                                                                                 |
|          | Drawing Number: Scale<br>1:200 @A1<br>Unless Noted Otherwise<br>Revision<br>T7                                                                                                                                                              |