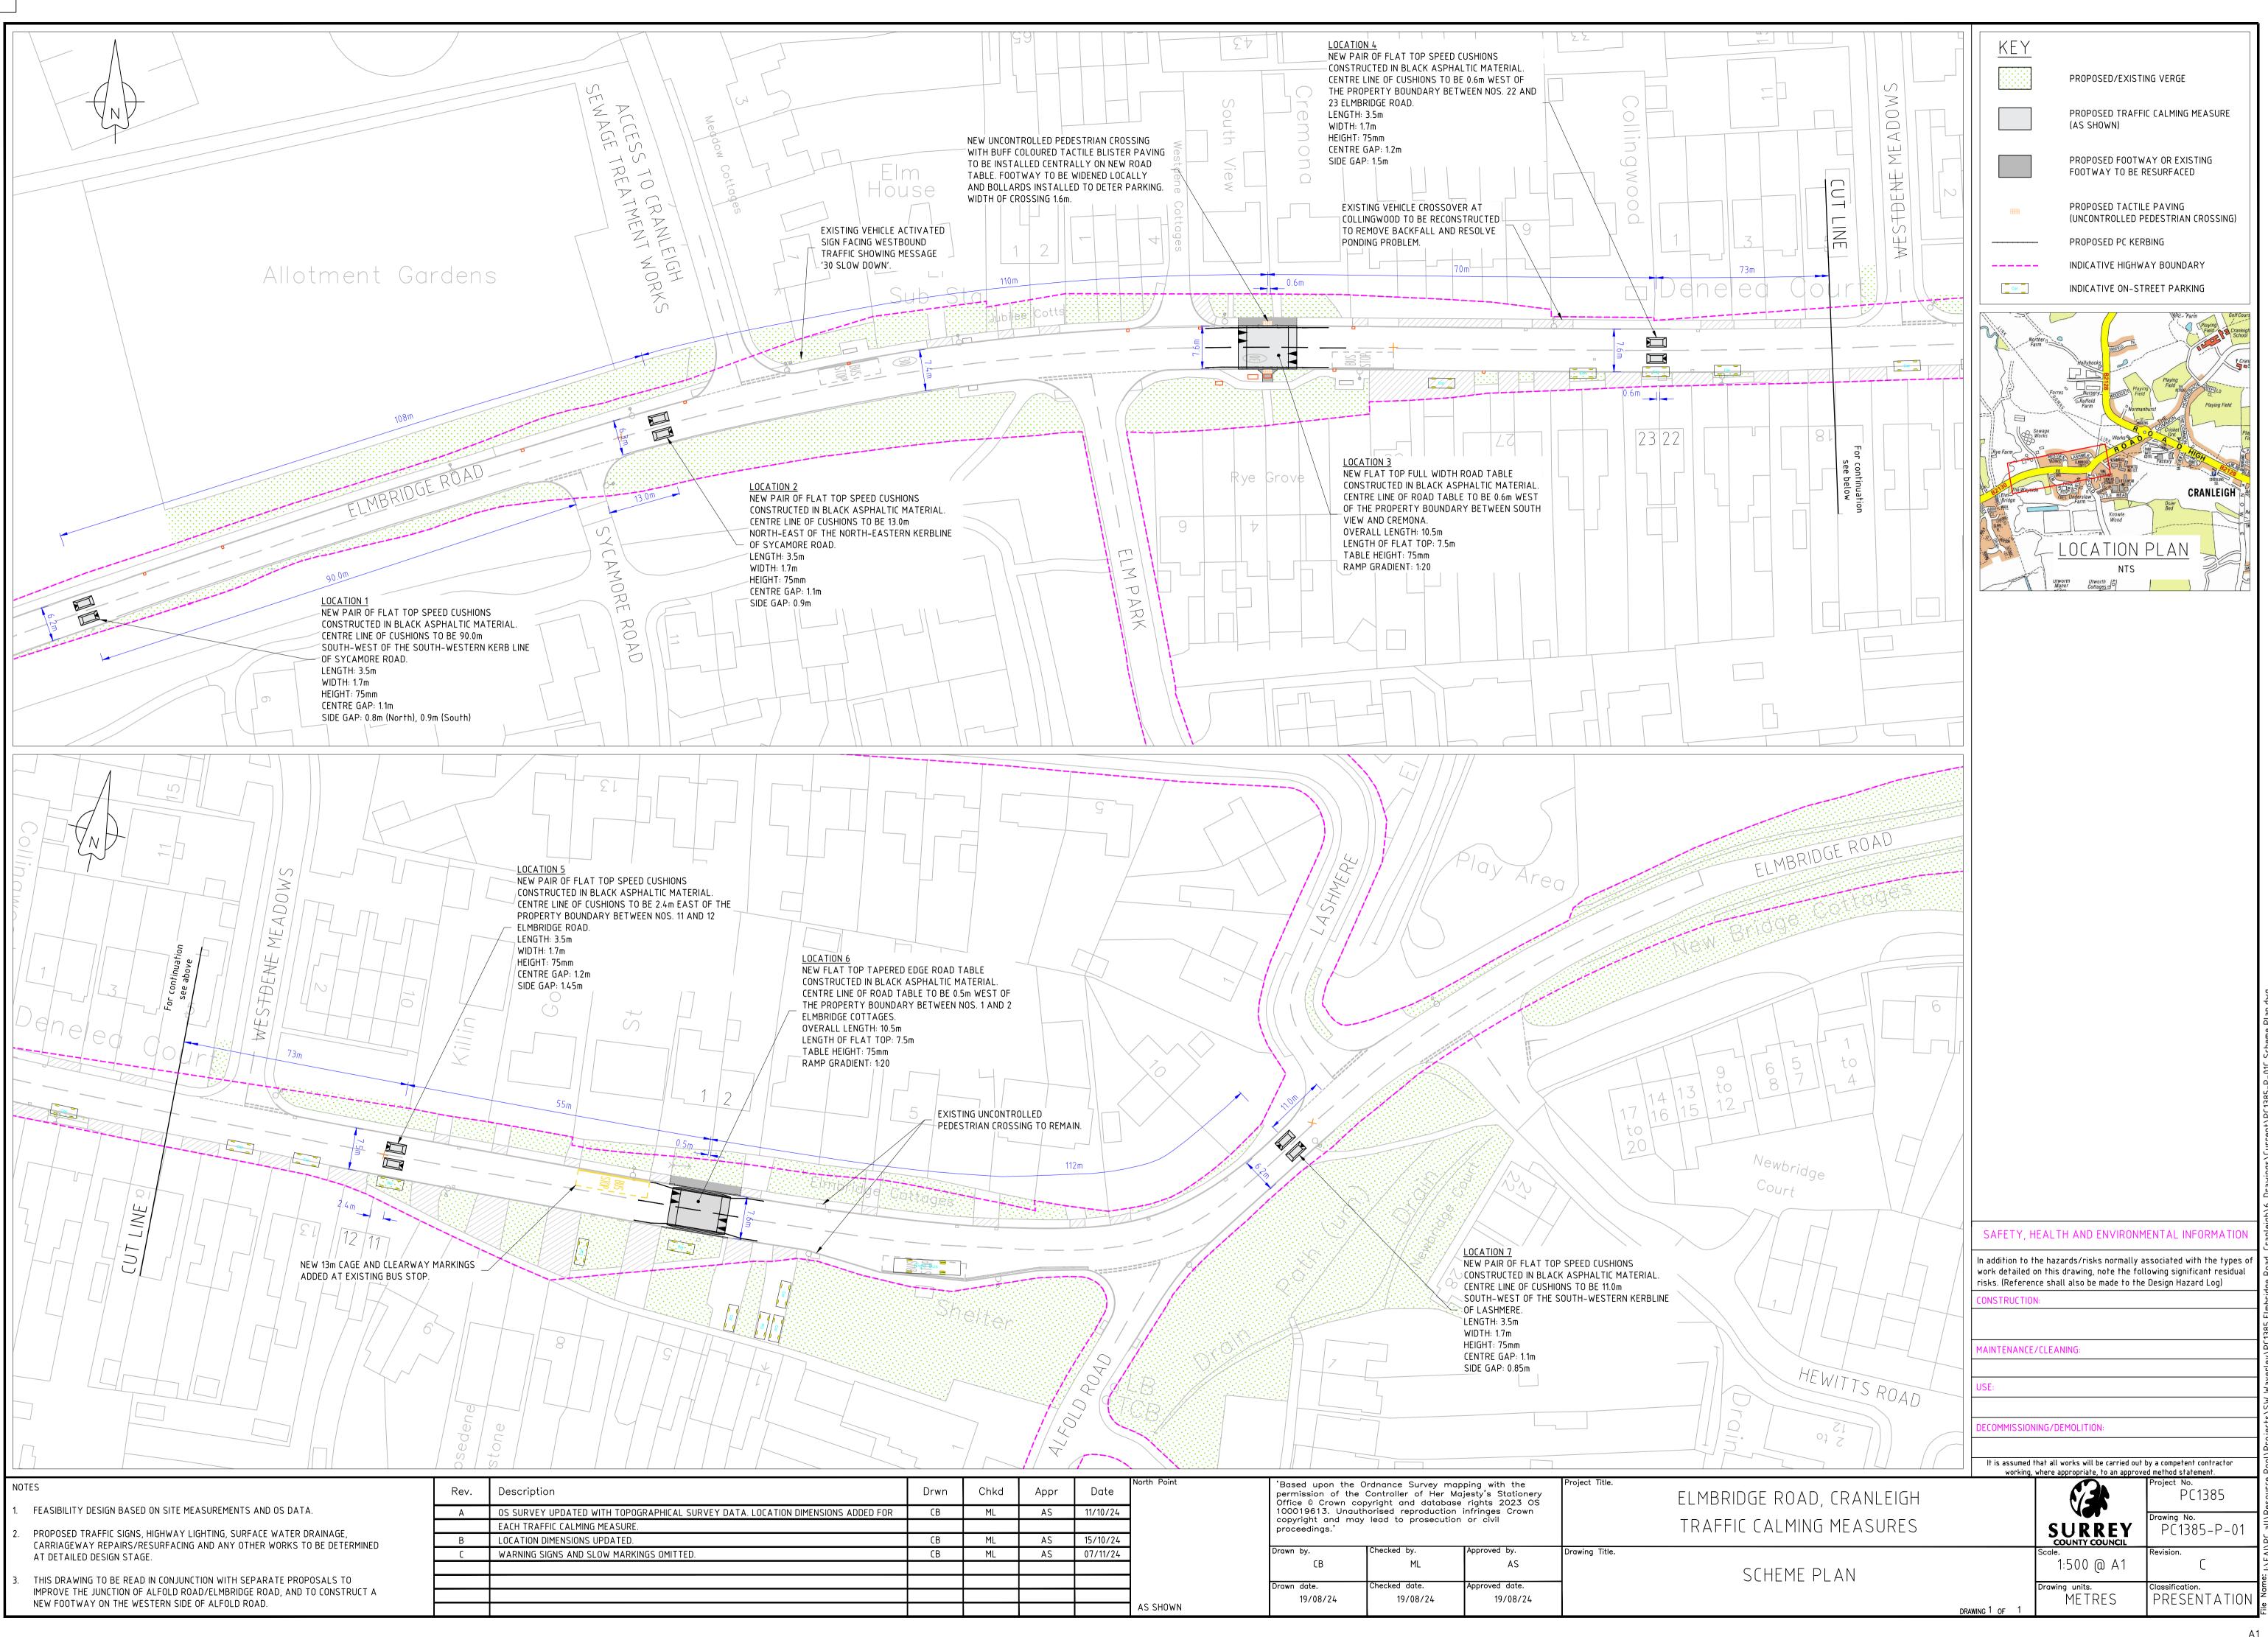

| NUTES |                                                                                                                                                                                                | Rev. | Description                                                              |
|-------|------------------------------------------------------------------------------------------------------------------------------------------------------------------------------------------------|------|--------------------------------------------------------------------------|
| 1.    | FEASIBILITY DESIGN BASED ON SITE MEASUREMENTS AND OS DATA.                                                                                                                                     | A    | OS SURVEY UPDATED WITH TOPOGRAPHICAL SURVEY DATA. LOCATION DIMENSIONS AI |
| 2.    | PROPOSED TRAFFIC SIGNS, HIGHWAY LIGHTING, SURFACE WATER DRAINAGE,<br>CARRIAGEWAY REPAIRS/RESURFACING AND ANY OTHER WORKS TO BE DETERMINED<br>AT DETAILED DESIGN STAGE.                         |      | EACH TRAFFIC CALMING MEASURE.                                            |
|       |                                                                                                                                                                                                | В    | LOCATION DIMENSIONS UPDATED.                                             |
|       |                                                                                                                                                                                                | C    | WARNING SIGNS AND SLOW MARKINGS OMITTED.                                 |
|       |                                                                                                                                                                                                |      |                                                                          |
|       | THIS DRAWING TO BE READ IN CONJUNCTION WITH SEPARATE PROPOSALS TO<br>IMPROVE THE JUNCTION OF ALFOLD ROAD/ELMBRIDGE ROAD, AND TO CONSTRUCT A<br>NEW FOOTWAY ON THE WESTERN SIDE OF ALFOLD ROAD. |      |                                                                          |
|       |                                                                                                                                                                                                |      |                                                                          |
|       |                                                                                                                                                                                                |      |                                                                          |