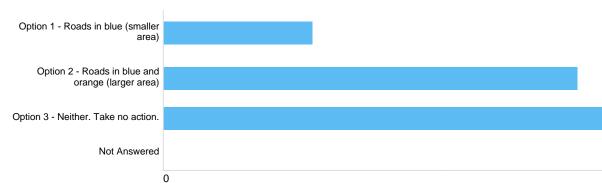

#### Response

| Option                                            | Total | Percent |
|---------------------------------------------------|-------|---------|
| Option 1 - Roads in blue (smaller area)           | 104   | 13.20%  |
| Option 2 - Roads in blue and orange (larger area) | 290   | 36.80%  |
| Option 3 - Neither. Take no action.               | 394   | 50.00%  |
| Not Answered                                      | 0     | 0.00%   |