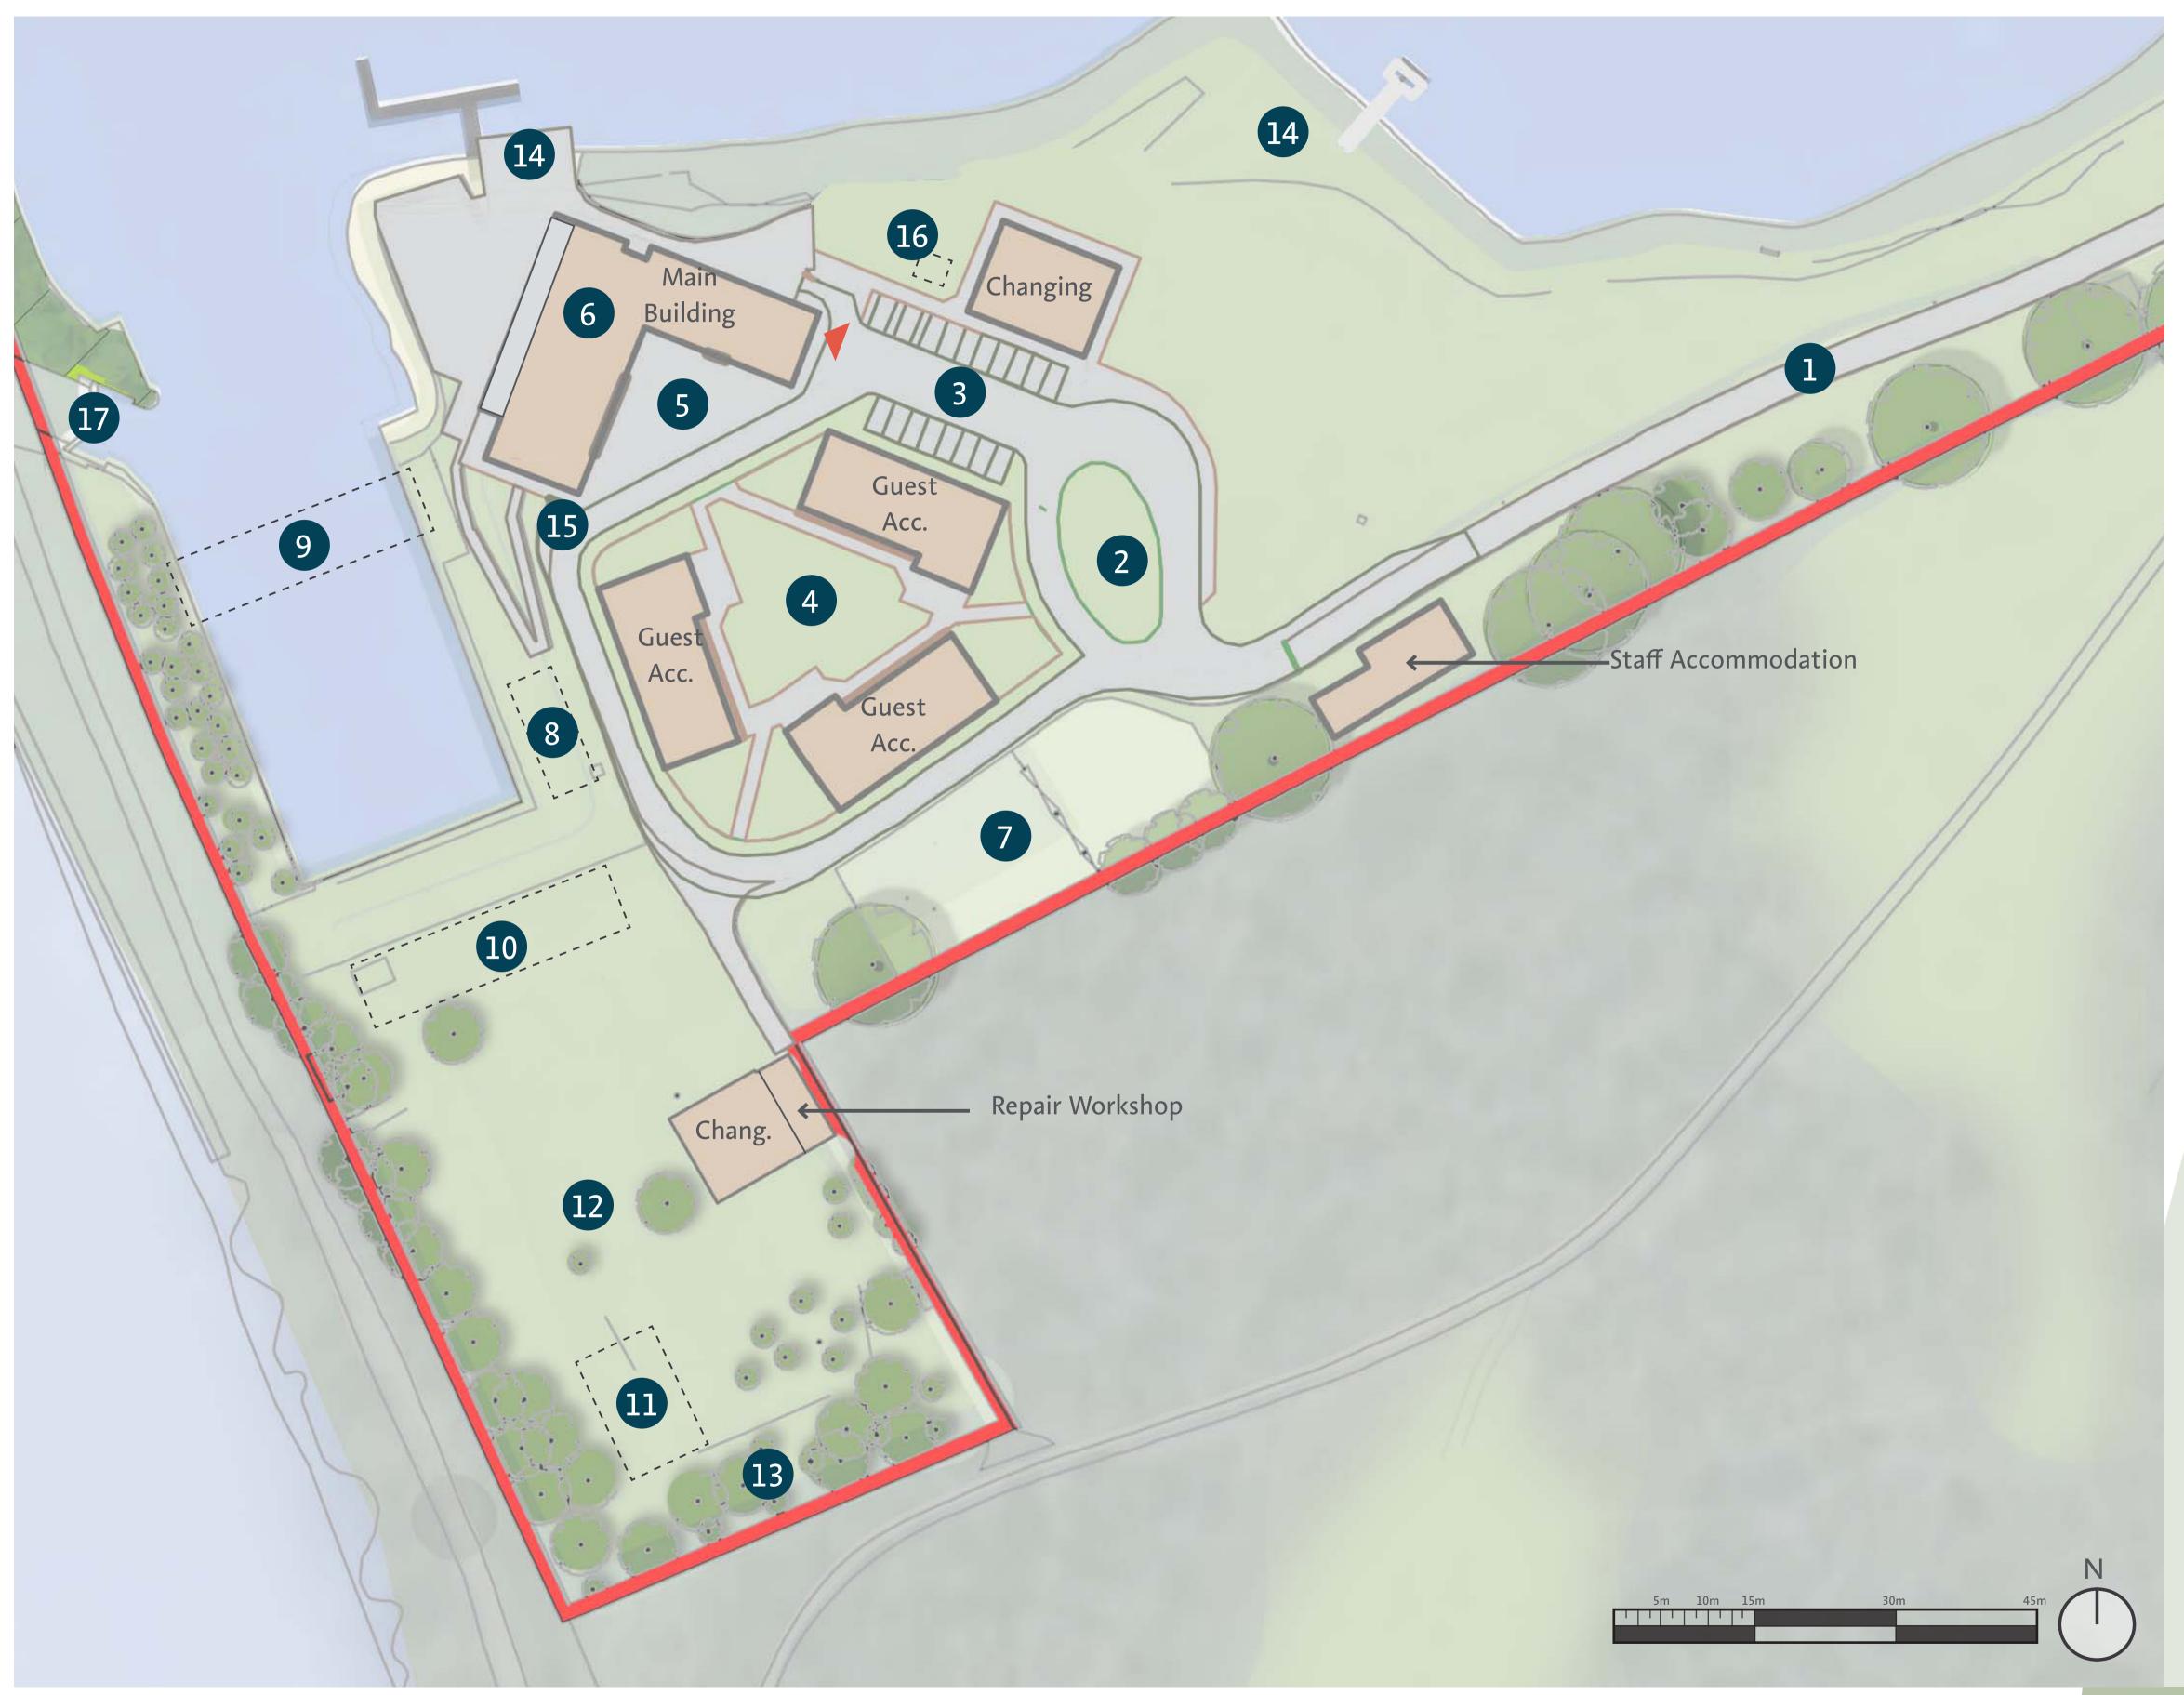

## **SITE ARRANGEMENT AND LAYOUT**

Proposed Landscape & External Amenity Areas - Uses

Image: Turner & TownsendVail<br/>WilliamsVail<br/>Williams

Access road (existing & reconfigured)

Drop off & Pick up (existing provision, to be reconfigured)

**3**. Parking (replacement of existing provision)

4. Guest Accommodation External Amenity (new)

5. External Dining (new)

**6.** External Dining Terrace (replacement of existing)

**7**. Low Ropes Challenge Course (existing)

8. Climbing Wall (replacement & relocation of existing)

9. Causterian Challenge Course (new)

**10**. High Ropes Course (new)

**11.** Archery (existing)

**12**. Camping Area (existing)

**13.** Trim Track (existing)

**14.** Slipway (existing)

**15**. Deliveries

**16**. Refuse Store (relocation)

**17**. Thames Lock Gate