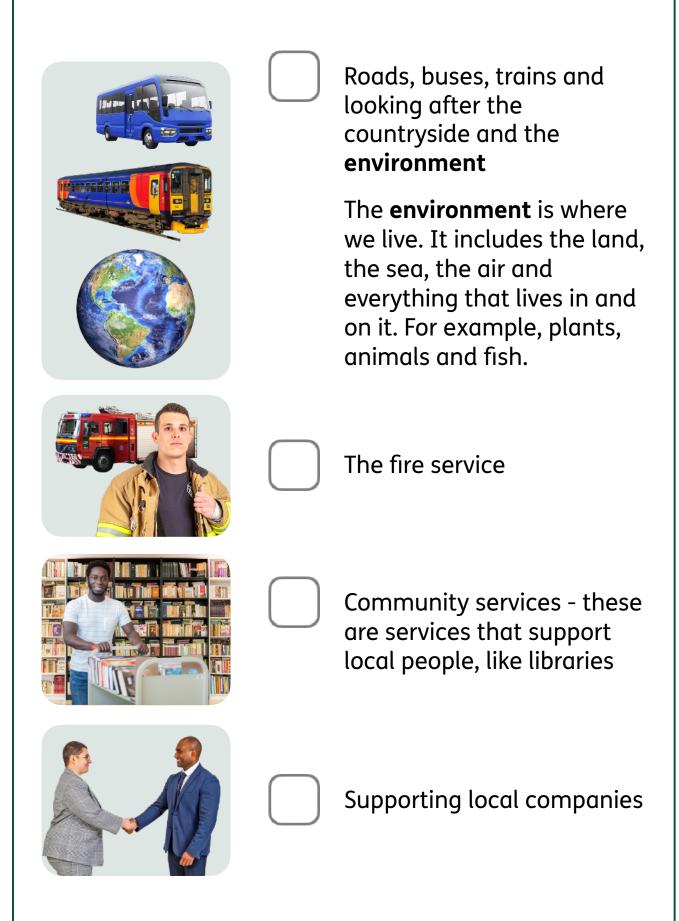

**Question 15:** Are you worried about how the draft budget will affect any of these services?

Please tick all that apply.

Adult social care - this is special support for people who need some help with everyday things, like washing and eating

Public health services - this is working with the NHS to help people be healthy

Children, families and learning services

| SURREY<br>COUNTY COUNCIL | Letting people know about what we are doing, and making sure people can get services                   |
|--------------------------|--------------------------------------------------------------------------------------------------------|
|                          | Resources - these are the things that help us work, like computers and looking after Council buildings |
|                          | Getting money and spending money                                                                       |
|                          | None of these                                                                                          |