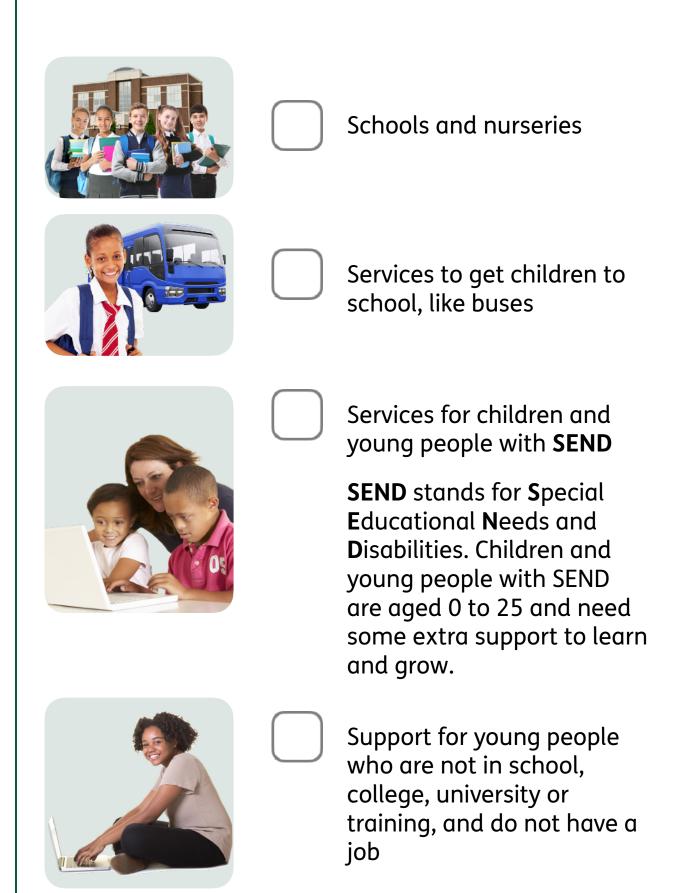

Public health services - this is working with the NHS to help people be healthy

Children, families and learning services

| SURREY<br>COUNTY COUNCIL | Letting people know about what we are doing, and making sure people can get services                   |
|--------------------------|--------------------------------------------------------------------------------------------------------|
|                          | Resources - these are the things that help us work, like computers and looking after Council buildings |
|                          | Getting money and spending money                                                                       |
|                          | None of these                                                                                          |