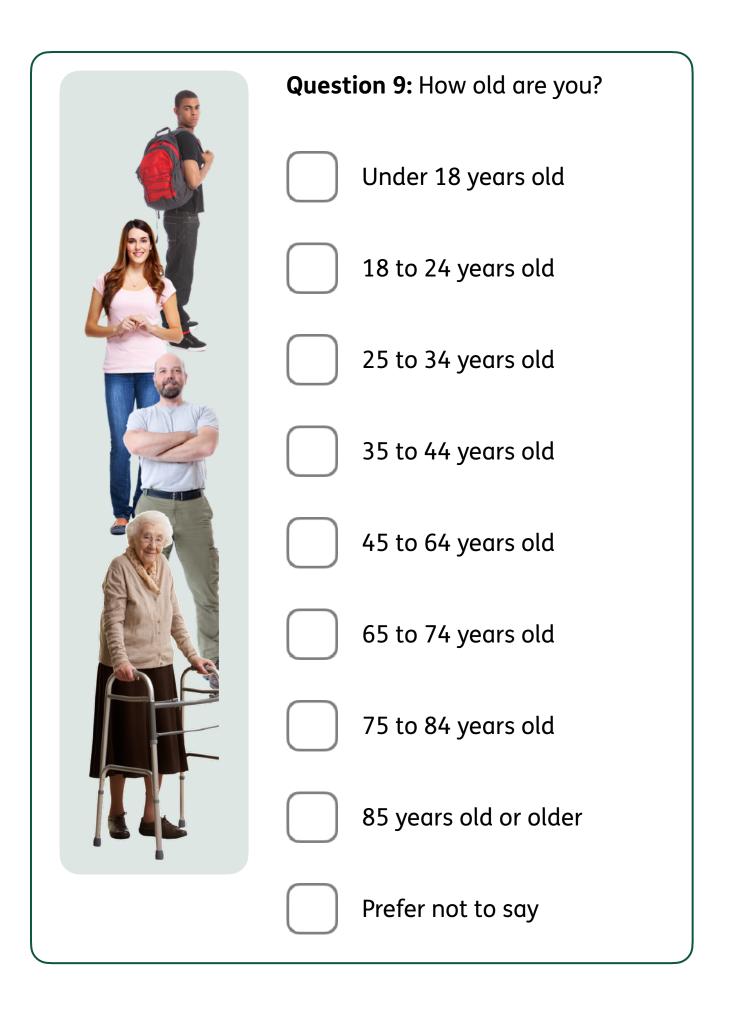

### More about you

These questions will help us see how our services affect different people.

You do not have to answer them.

**Question 8:** What is the first part of your postcode? Like, GU21

**Question 11:** Do you have any of these disabilities or health conditions?